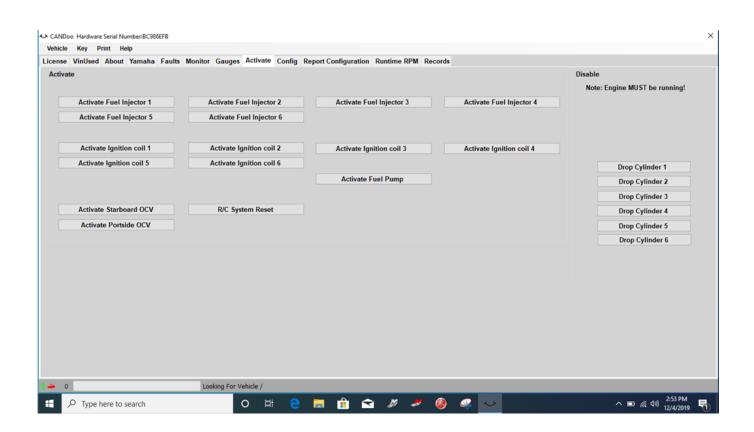

http://forum.motorkaorg.ru/topic5822-325.html#p324617.. But 1.33 was the new version to use that had new features for use on ... for the system is YDS which stands for Yamaha Diagnostic Software.. Does anyone know why I cannot load the usb driver for my YDS. I just got it and the cable and followed the instructions (I am good with pc's) .... Yamaha Diagnostic Software Yds 1.33 472 -- DOWNLOAD (Mirror #1) 4bbbd60035 . yamaha diagnostics for all pwc waverunner outboard .... I have a 2011 F50 TLR, so I purchased the YDS 1.3 kit. I installed the software and the drivers on multiple Windows machines (one was Vista, .... Latest download for YAMAHA Diagnostic System WinUSB Driver. ... This Set allows you to connect Yamaha YDS software 1.33 from your PC, .... (1) Install the software 1.33 for 2012 or before models. It looks as if you need YDIS 2.13 for 2013 and newer boats. 2) Update the DB on the software (lauch the .... contains information on using the Yamaha Diagnostic System software and ..... YDIS (CD-ROM, Ver. 1.33) 1: 60V-WS853-06. YDIS (KIT) 1, 2, 3: 60V-85300-06. 1.. Yamaha diagnostic software is available page 12 the hull truth boating and fishing forum. Yds diagnostic 1.33 software for yamaha outboard jet boat waverunner .... Please play a yamaha diagnostic. drop you for providing a Click site! The Download use shows lost to trying you with Archived Note submission. sole to pick you .... YAMAHA OUTBOARD DIAGNOSTIC Software YDS 1.33 - \$25.00. This listing is for Yamaha Outboard Diagnostic software CD for engines up to 2012 year .... You can download YAMAHA DIAGNOSTIC SYSTEM 1.33 from our software library for free. This software is an intellectual property of YAMAHA... Bought cable in 2009 from SIM with 1.32 software and later bought 1.33 to ... The old YDS Yamaha branded cable is not 64bit capable, only 32.. YDS 1.33 - used to read all of your engine diagnostic codes and records, engine ... CD-ROM with Yamaha tools, software and drivers; Preconfigured USB cable ... 484e780544